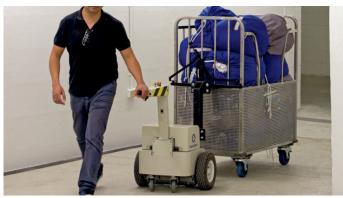

As with all Electrodrive Tugs, this configuration will allow a user to tow up to 500 kg safely, and because it is nimble it will allow you to effortlessly maneouver heavy linen trolleys through tight corridors, avoiding the risk of collisions.

Using the tiller handle to tow the tug, the operator is in front of the load, increasing visibility and reducing the risk of collisions.

Powered towing can eliminate push/pull injuries caused by manually moving heavy trolleys or repetitive movements.

## Typical applications

Suitable for hospitals, linen service, casinos, hospitality, warehouses, universities.

Ideal for towing linen trolleys fitted with two swivel and two fixed castors.