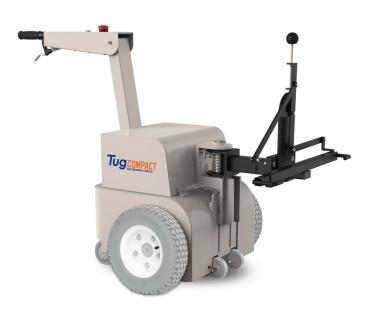

## Tug Compact LINEN MOVER

The Tug Linen Mover is a Tug Compact with a custom hitch, specially designed for attaching to linen trolleys that are 500–700 mm wide.

Ideal for towing linen trolleys fitted with two swivel and two fixed castors.

## **Features**

| Tow capacity          | 500 kg                                                                                                                                                                                                                          |
|-----------------------|---------------------------------------------------------------------------------------------------------------------------------------------------------------------------------------------------------------------------------|
| Max. speed            | Up to 5 km/hour                                                                                                                                                                                                                 |
| Speed mode            | Three speed control with forward, reverse and emergency stop.                                                                                                                                                                   |
| Usability             | <ul> <li>Non-marking tyres.</li> <li>Compact and easy to manoeuvre in tight corridors.</li> <li>Removes the risk of push/pull injuries in linen handling.</li> <li>Quiet, smooth operation.</li> <li>Zero emissions.</li> </ul> |
| Hitching              | <ul><li>Supplied with a clamping hitch.</li><li>Wide variety of hitches available for easy attachment to trolleys.</li></ul>                                                                                                    |
| Dimensions<br>(L/W/H) | 1351/609/891 mm                                                                                                                                                                                                                 |
| Battery               | Two 12V 26Ah MK-gel batteries with 24V smart charger                                                                                                                                                                            |