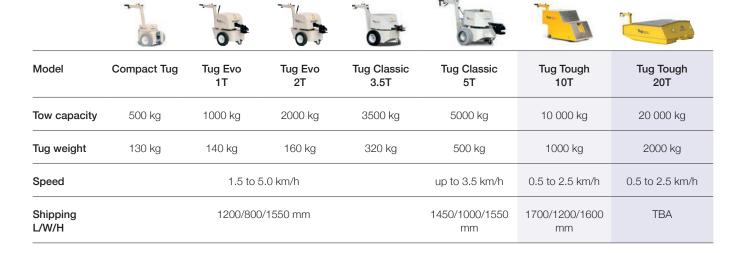

**Strong.** Tow up to 20 tonnes with a single operator.

**Quiet.** Smooth operation with zero emissions and low maintenance.

**Local.** All our tugs are manufactured right here in Australia.

TUS EVO