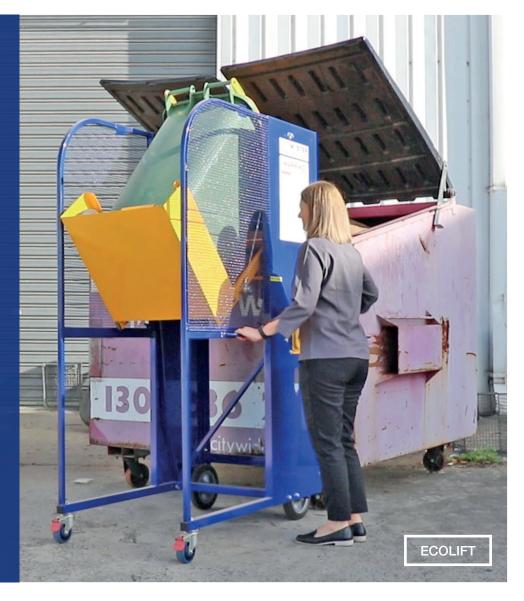

While some workplaces previously allowed manual lifting, pushing or pulling of heavy loads, the crippling costs of injuries has meant a major change is being implemented.

Our range of *Liftmaster* bin lifters have been designed to allow a single operator to lift and empty wheelie bins safely, whilst reducing the risk of back and side strain from pushing and pulling.

## LIFT MASTER

| Model                  | NiftyLift<br>NIFTYLIFT30  | EcoLift<br>ECOLIFT50        | Rugged (manual)<br>BLHP1500/1800  | Rugged (powered)<br>BLEH1500/1800 | Simplicity Plus<br>SIMPLUS150HY1800 | Universal<br>UBL250HY1800 |
|------------------------|---------------------------|-----------------------------|-----------------------------------|-----------------------------------|-------------------------------------|---------------------------|
| Lift capacity<br>(kg)  | 30                        | 50                          | 100                               | 150                               | 150                                 | 250                       |
| Operation              | Manual with assisted lift | Manual winding crank handle | Hydraulic hand pump               | Electro-hydraulic                 | Electro-hydraulic                   | Electro-hydraulic         |
| Shipping<br>L/W/H (mm) | 950/950/1800              | 1450/1000/2150              | BLHP1500/BLEH1500<br>950/950/1800 |                                   | 1700/1200/2300                      | 1700/1200/2300            |
|                        |                           |                             |                                   | )/BLEH1800<br>50/2100             |                                     |                           |