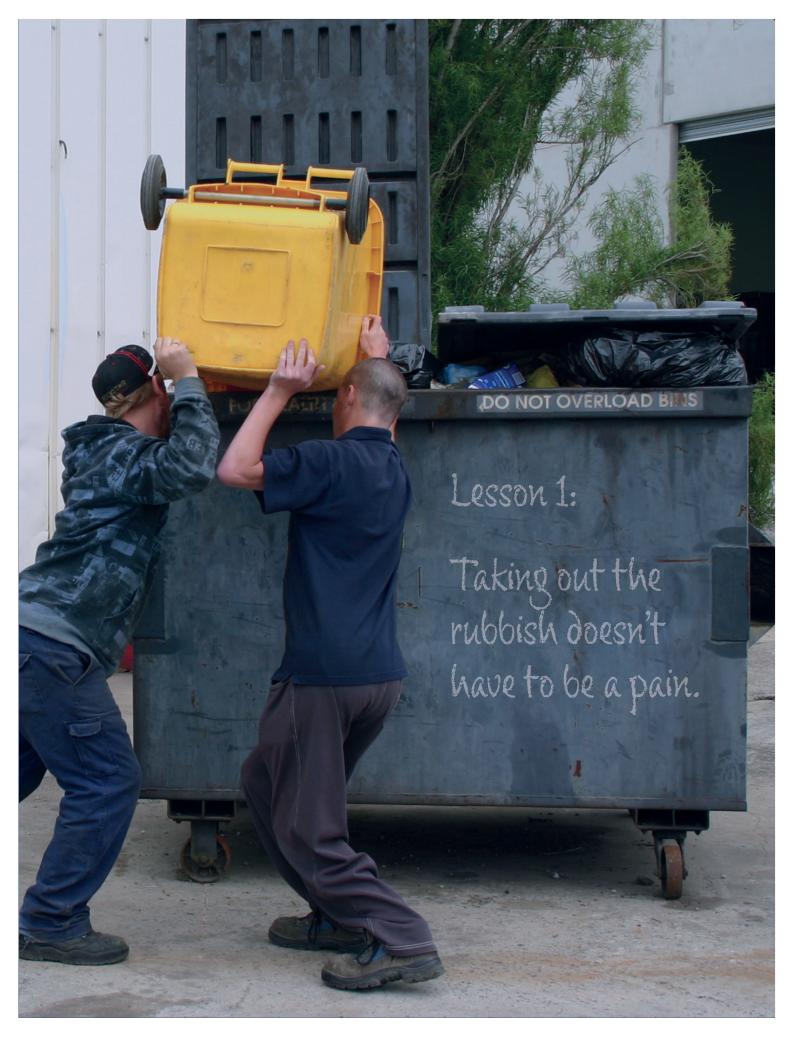

## Introducing the smart way to empty heavy wheelie bins.

Thirty one per cent of Australian workplace injuries are from lifting, pushing or pulling objects. This is the single highest cause of workplace injuries in Australia.

While some workplaces previously allowed manual lifting, pushing or pulling of heavy loads, the crippling costs of injuries has meant a major change is being implemented.

Our range of *Liftmaster* bin lifters have been designed to allow a single operator to lift and empty wheelie bins safely, whilst reducing the risk of back and side strain from pushing and pulling.

Taking out the rubbish will never be a pain again.