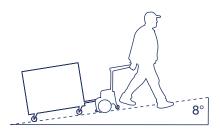

## **Features**

| i oataroo             |                                                                                                                                                             |  |  |  |
|-----------------------|-------------------------------------------------------------------------------------------------------------------------------------------------------------|--|--|--|
| Tow capacity          | <ul> <li>Tug Axis 1T: 1000 kg</li> <li>Tug Axis 2T: 2000 kg</li> <li>(On flat ground, or with reduced towing capacity on ramps up to 8 degrees.)</li> </ul> |  |  |  |
| Max. speed            | Up to 5 km/hour                                                                                                                                             |  |  |  |
| Speed mode            | Three speed control with forward, reverse and emergency stop.                                                                                               |  |  |  |
| Usability             | <ul><li>Turret with turret lock for easy reversing.</li><li>Easy to use with quiet, smooth operation.</li></ul>                                             |  |  |  |
| Hitching              | Wide variety of hitches available for easy attachment to trolleys.                                                                                          |  |  |  |
| Dimensions<br>(L/W/H) | 1480/610/852 mm (handle down)                                                                                                                               |  |  |  |
| Battery               | Two 12V-50Ah rechargeable batteries with 24V smart charger.                                                                                                 |  |  |  |