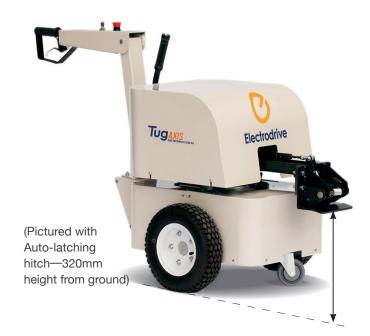

## Tug Axis 1T/2T POWERED TUG

A powerful machine, the Tug Axis is available in one or two tonne towing capacities.

Ideal for transporting medical carts around hospitals, moving heavy specialist equipment or moving heavy trolleys.

Using the tiller handle to tow the tug, the operator is in front of the load, increasing visibility and reducing the risk of collisions.

Powered towing can eliminate push/pull injuries caused by manually moving heavy trolleys or repetitive movements.

| Tug Axis 1T (no hitch)   | TUGAXIS1TNH   |  |  |  |
|--------------------------|---------------|--|--|--|
| Tug Axis 2T (no hitch)   | TUGAXIS2TNH   |  |  |  |
| Auto-latching hitch      | EDHT1810-024  |  |  |  |
| Pin hitch (16 mm)        | EDHT1313      |  |  |  |
| Pin hitch (19 mm)        | EDHT1316      |  |  |  |
| Clamp hitch (heavy duty) | EDHTCLAMP002* |  |  |  |
| Groove hitch             | EDHTGROOVE001 |  |  |  |
| Tow ball A-frame hitch   | EDHT1810-023  |  |  |  |
|                          |               |  |  |  |