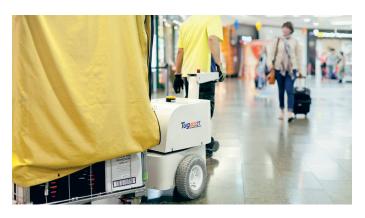

Using the tiller handle to tow the tug, the operator is in front of the load, increasing visibility and reducing the risk of collisions.

Powered towing can eliminate push/pull injuries caused by manually moving heavy trolleys or repetitive movements.

## Typical applications

Suitable for retail and light industrial towing including airports, factories, warehouses, apartment buildings or large facilities.