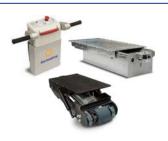

## **P5W** Retractable

A retrofittable solution for converting hospital beds into powered units.

Ask about our fitting service!

| Load capacity | 400 kg on flat ground.                                                                                                                                                  |
|---------------|-------------------------------------------------------------------------------------------------------------------------------------------------------------------------|
| Features      | Sold as a complete system. The retrofittable kit includes: Hand control unit. Motorised retractable fifth wheel in carriage. Slide-out battery carriage with batteries. |
| Battery       | Two 12V-33Ah rechargeable batteries (assembled within the slide-out carriage) and 24V smart charger.                                                                    |
| Speed         | Up to 4.5 km/h                                                                                                                                                          |
| Order code    | GZP5W400HBAU                                                                                                                                                            |