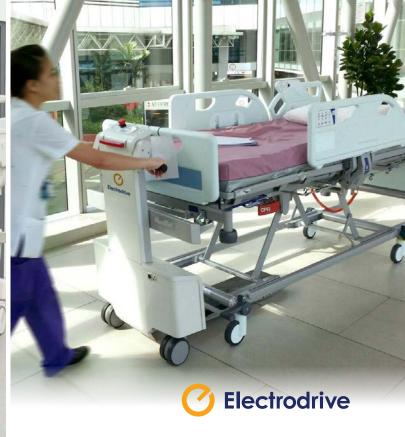

# **ELECTRODRIVE'S PATIENT MOVER RANGE**

### **GZ10SL** Slimline

Suits most standard hospital beds.

| Load capacity | 500 kg on flat ground                                                                                                  |
|---------------|------------------------------------------------------------------------------------------------------------------------|
| Features      | <ul><li>Compact and easy to manoeuvre in tight corridors.</li><li>Requires 90 mm of clearance under the bed.</li></ul> |
| Battery       | Two 12V-33Ah rechargeable batteries with 24V smart charger.                                                            |
| Speed         | Up to 5 km/h                                                                                                           |
| Order code    | GZ10SL(NH)                                                                                                             |

## **GZS**

Suits bulky beds with no 'under bed clearance'.

| Load capacity | 600 kg on flat ground                                                     |
|---------------|---------------------------------------------------------------------------|
| Features      | <ul><li>Easy to steer.</li><li>No under-bed clearance required.</li></ul> |
| Battery       | Two 12V-33Ah rechargeable batteries with 24V smart charger.               |
| Speed         | Up to 5 km/h                                                              |
| Order code    | GZSUS(NH) (for beds 900 mm wide)                                          |

### **GZBARI**

Suitable for moving bariatric patients.

| Load capacity  800 kg on flat ground  • Compact and easy to steer. • Ergonomic design with light steering.  Battery  Four 12V-33Ah rechargeable batteries with 48V smart charger.  Speed  Up to 5 km/h  Order code  GZBARI(NH) |               |                       |
|--------------------------------------------------------------------------------------------------------------------------------------------------------------------------------------------------------------------------------|---------------|-----------------------|
| Ergonomic design with light steering.  Battery Four 12V-33Ah rechargeable batteries with 48V smart charger.  Speed Up to 5 km/h                                                                                                | Load capacity | 800 kg on flat ground |
| 48V smart charger.  Speed Up to 5 km/h                                                                                                                                                                                         | Features      |                       |
| - Process                                                                                                                                                                                                                      | Battery       | 6                     |
| Order code GZBARI(NH)                                                                                                                                                                                                          | Speed         | Up to 5 km/h          |
| ( )                                                                                                                                                                                                                            | Order code    | GZBARI(NH)            |