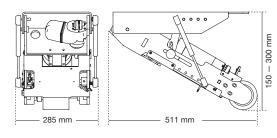

## **P5W** Retractable

A retrofittable solution for converting hospital beds into powered units.

Ask about our fitting service!

| Load capacity | 400 kg on flat ground.                                                                                                                                                  |
|---------------|-------------------------------------------------------------------------------------------------------------------------------------------------------------------------|
| Features      | Sold as a complete system. The retrofittable kit includes: Hand control unit. Motorised retractable fifth wheel in carriage. Slide-out battery carriage with batteries. |
| Battery       | Two 12V-33Ah rechargeable batteries (assembled within the slide-out carriage) and 24V smart charger.                                                                    |
| Speed         | Up to 4.5 km/h                                                                                                                                                          |
| Order code    | GZP5W400HBAU                                                                                                                                                            |