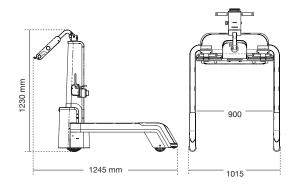

### **GZBARI**

Suitable for moving bariatric patients.

| Load capacity  800 kg on flat ground  • Compact and easy to steer. • Ergonomic design with light steering.  Battery  Four 12V-33Ah rechargeable batteries with 48V smart charger.  Speed  Up to 5 km/h  Order code  GZBARI(NH) |               |                       |
|--------------------------------------------------------------------------------------------------------------------------------------------------------------------------------------------------------------------------------|---------------|-----------------------|
| Ergonomic design with light steering.  Battery Four 12V-33Ah rechargeable batteries with 48V smart charger.  Speed Up to 5 km/h                                                                                                | Load capacity | 800 kg on flat ground |
| 48V smart charger.  Speed Up to 5 km/h                                                                                                                                                                                         | Features      |                       |
| - Process                                                                                                                                                                                                                      | Battery       | 6                     |
| Order code GZBARI(NH)                                                                                                                                                                                                          | Speed         | Up to 5 km/h          |
| ( )                                                                                                                                                                                                                            | Order code    | GZBARI(NH)            |