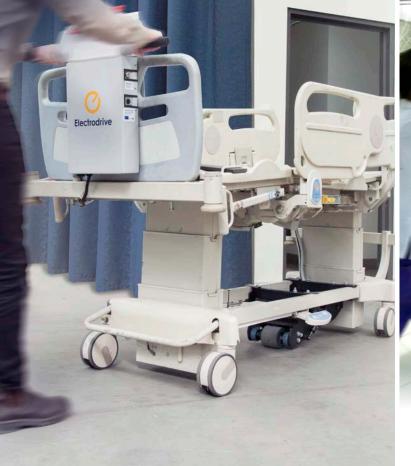

# **ELECTRODRIVE'S PATIENT MOVER RANGE**

### **GZ10SL** Slimline

Suits most standard hospital beds.

| Load capacity | 500 kg on flat ground                                                                                                  |
|---------------|------------------------------------------------------------------------------------------------------------------------|
| Features      | <ul><li>Compact and easy to manoeuvre in tight corridors.</li><li>Requires 90 mm of clearance under the bed.</li></ul> |
| Battery       | Two 12V-33Ah rechargeable batteries with 24V smart charger.                                                            |
| Speed         | Up to 5 km/h                                                                                                           |
| Order code    | GZ10SL(NH)                                                                                                             |

## **GZS**

Suits bulky beds with no 'under bed clearance'.

| Load capacity | 600 kg on flat ground                                                     |
|---------------|---------------------------------------------------------------------------|
| Features      | <ul><li>Easy to steer.</li><li>No under-bed clearance required.</li></ul> |
| Battery       | Two 12V-33Ah rechargeable batteries with 24V smart charger.               |
| Speed         | Up to 5 km/h                                                              |
| Order code    | GZSUS(NH) (for beds 900 mm wide)                                          |

### **GZBARI**

Suitable for moving bariatric patients.

| Load capacity  800 kg on flat ground  • Compact and easy to steer. • Ergonomic design with light steering.  Battery  Four 12V-33Ah rechargeable batteries with 48V smart charger.  Speed  Up to 5 km/h  Order code  GZBARI(NH) |               |                       |
|--------------------------------------------------------------------------------------------------------------------------------------------------------------------------------------------------------------------------------|---------------|-----------------------|
| Ergonomic design with light steering.  Battery Four 12V-33Ah rechargeable batteries with 48V smart charger.  Speed Up to 5 km/h                                                                                                | Load capacity | 800 kg on flat ground |
| 48V smart charger.  Speed Up to 5 km/h                                                                                                                                                                                         | Features      |                       |
| - Process                                                                                                                                                                                                                      | Battery       | 6                     |
| Order code GZBARI(NH)                                                                                                                                                                                                          | Speed         | Up to 5 km/h          |
| ( )                                                                                                                                                                                                                            | Order code    | GZBARI(NH)            |