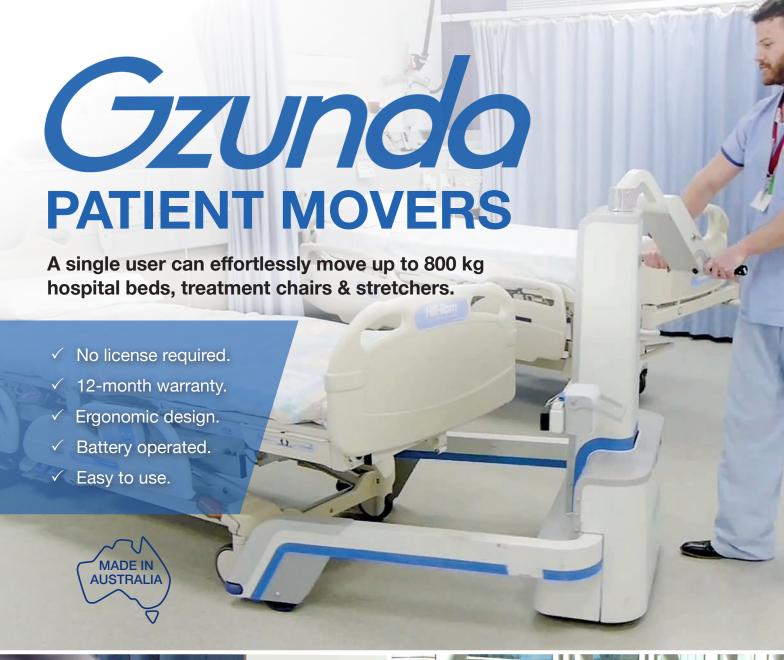

# **ELECTRODRIVE'S PATIENT MOVER RANGE**

### **GZ10SL** Slimline

Suits most standard hospital beds.

| Load capacity | 500 kg on flat ground                                                                                                  |
|---------------|------------------------------------------------------------------------------------------------------------------------|
| Features      | <ul><li>Compact and easy to manoeuvre in tight corridors.</li><li>Requires 90 mm of clearance under the bed.</li></ul> |
| Battery       | Two 12V-33Ah rechargeable batteries with 24V smart charger.                                                            |
| Speed         | Up to 5 km/h                                                                                                           |
| Order code    | GZ10SL(NH)                                                                                                             |

## **GZS**

Suits bulky beds with no 'under bed clearance'.

| Load capacity | 600 kg on flat ground                                                     |
|---------------|---------------------------------------------------------------------------|
| Features      | <ul><li>Easy to steer.</li><li>No under-bed clearance required.</li></ul> |
| Battery       | Two 12V-33Ah rechargeable batteries with 24V smart charger.               |
| Speed         | Up to 5 km/h                                                              |
| Order code    | GZSUS(NH) (for beds 900 mm wide)                                          |

### **GZBARI**

Suitable for moving bariatric patients.

| Load capacity  800 kg on flat ground  • Compact and easy to steer. • Ergonomic design with light steering.  Battery  Four 12V-33Ah rechargeable batteries with 48V smart charger.  Speed  Up to 5 km/h  Order code  GZBARI(NH) |               |                       |
|--------------------------------------------------------------------------------------------------------------------------------------------------------------------------------------------------------------------------------|---------------|-----------------------|
| Ergonomic design with light steering.  Battery Four 12V-33Ah rechargeable batteries with 48V smart charger.  Speed Up to 5 km/h                                                                                                | Load capacity | 800 kg on flat ground |
| 48V smart charger.  Speed Up to 5 km/h                                                                                                                                                                                         | Features      |                       |
| - Process                                                                                                                                                                                                                      | Battery       | 6                     |
| Order code GZBARI(NH)                                                                                                                                                                                                          | Speed         | Up to 5 km/h          |
| ( )                                                                                                                                                                                                                            | Order code    | GZBARI(NH)            |