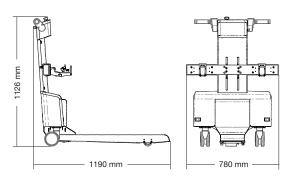

### **GZ10SL** Slimline

Suits most standard hospital beds.

| Load capacity | 500 kg on flat ground                                                                                                  |
|---------------|------------------------------------------------------------------------------------------------------------------------|
| Features      | <ul><li>Compact and easy to manoeuvre in tight corridors.</li><li>Requires 90 mm of clearance under the bed.</li></ul> |
| Battery       | Two 12V-33Ah rechargeable batteries with 24V smart charger.                                                            |
| Speed         | Up to 5 km/h                                                                                                           |
| Order code    | GZ10SL(NH)                                                                                                             |