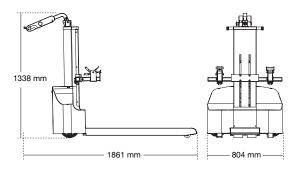

### **GZ10SL** Slimline

Suits most standard hospital beds.

| Load capacity | 500 kg on flat ground                                                                                                  |
|---------------|------------------------------------------------------------------------------------------------------------------------|
| Features      | <ul><li>Compact and easy to manoeuvre in tight corridors.</li><li>Requires 90 mm of clearance under the bed.</li></ul> |
| Battery       | Two 12V-33Ah rechargeable batteries with 24V smart charger.                                                            |
| Speed         | Up to 5 km/h                                                                                                           |
| Order code    | GZ10SL(NH)                                                                                                             |