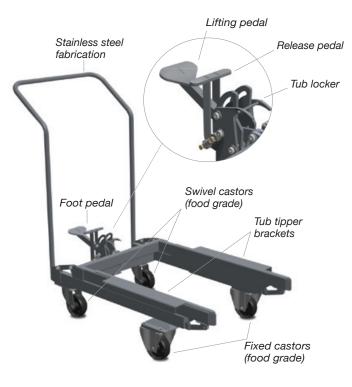

## **Tub trolley mover**

An ergonomic tub trolley solution to eliminate awkward bending, unsafe lifting and difficult steering when moving tubs.

Designed for the food and retail industries, Electrodrive's ergonomic tub trolley improves manual handling of food and goods by reducing the risk of musculoskeletal injury caused by awkward bending and pushing of heavy tubs at floor level.

Easy to use—simply position the trolley on either side of the tub, and then push down on the foot pedal to lift the tub and securely lock it into place enabling effortless transportation of heavy tubs.

## **Features**

| Load capacity         | 560 kg (with Fallshaw's non-marking 100 mm grey rubber castors).                                                                                                                                                                                                                                                                                                                                           |
|-----------------------|------------------------------------------------------------------------------------------------------------------------------------------------------------------------------------------------------------------------------------------------------------------------------------------------------------------------------------------------------------------------------------------------------------|
| Finish                | <ul><li>Two options are available:</li><li>Powder-coat for general use.</li><li>Stainless steel (grade 304) for raw food handling.</li></ul>                                                                                                                                                                                                                                                               |
| Usability             | <ul> <li>Highly manoeuvrable and easy to use.</li> <li>Proven to increase efficiency by up to 30%.</li> <li>Ergonomic design to reduce the risk of injury.</li> <li>Foot pedal for lifting and securely locking tubs into the trolley frame, or for releasing them.</li> <li>Can be designed to suit your current tubs.</li> <li>Can be used with an Electrodrive tipper (contact us for info).</li> </ul> |
| Castors               | Fitted with quality Australian-made Fallshaw<br>food-grade castors (100 mm non-marking<br>grey rubber):<br>• Two swivel (order code: MSC100G/MSP)<br>• Two fixed (order code: MSC100G/MSF).                                                                                                                                                                                                                |
| Dimensions<br>(L/W/H) | 1055/580/948 mm                                                                                                                                                                                                                                                                                                                                                                                            |