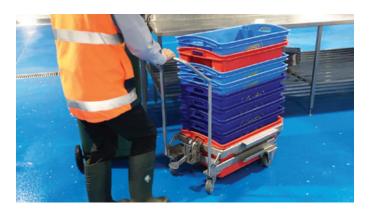

Easy to use—simply position the trolley on either side of the tub, and then push down on the foot pedal to lift the tub and securely lock it into place enabling effortless transportation of heavy tubs.

Customer trials have proven to increase the overall productivity by 30%. This was achieved by eliminating manual handling associated with lifting, shifting and tipping heavy tubs, and reducing the labour hours involved in the daily process of emptying food waste.

## Typical applications

Suitable for the food and retail industries for improved handling of food and goods.